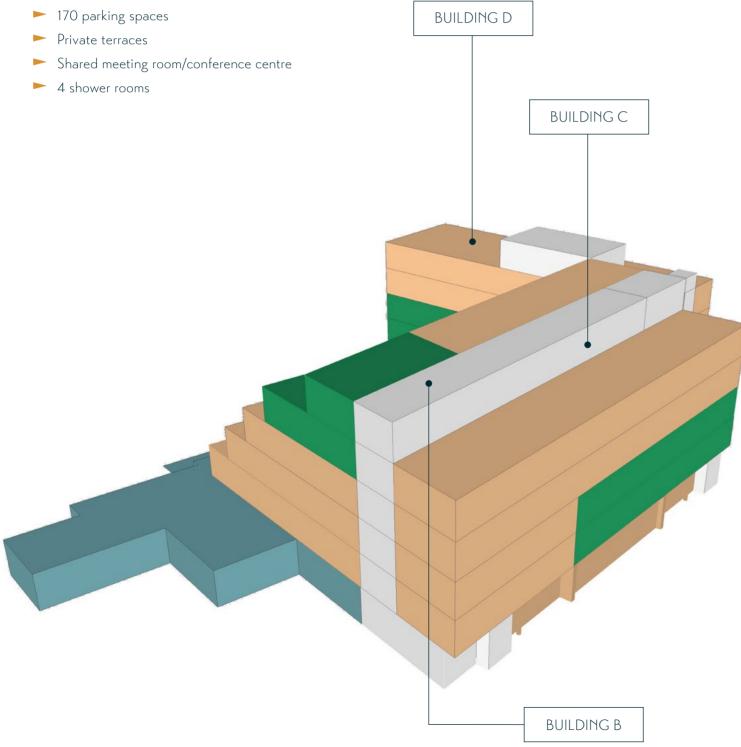

# the \_\_\_\_\_\_

- Central location on "Generaal Lemanstraat", one of the main access roads of Antwerp
- Extensive parking ratio (1/45m<sup>2</sup>)
- Completely renewed office building (2020)
- ► Total surface area of 7,935m<sup>2</sup> spread over 6 floors
- Numerous surface possibilities as from ± 121m<sup>2</sup> up to ± 1.493m<sup>2</sup> per floor
- Unique outdoor spaces
- ► Private terraces of 46m<sup>2</sup> on each floor (building B)
- Communal terrace on the ground floor
- Timing of availability: as from Q4 2020
- Shared meeting- and conference services
- High quality technical equipment
- Visibility when leaving the city centre

### areas

- Independent office building
- 7.935m<sup>2</sup> office space
- ► 6 floors

\* ± 46m² TERRACE

| UILDING B                          | BUILDING C | BUILDING D | TOTAL AVAILABLE<br>PER FLOOR (combinable) |
|------------------------------------|------------|------------|-------------------------------------------|
| ± 99*                              | LET        |            | ± 99                                      |
| ± 344*                             | LET        |            | ± 344                                     |
| LET IN OPTION                      |            |            | 0                                         |
|                                    | ± 1.089    |            | ± 1.089                                   |
|                                    | ± 1.065    |            | ± 1.065                                   |
| er                                 |            | LET        | 0                                         |
| o 1/45m² – shower rooms – archives |            |            |                                           |