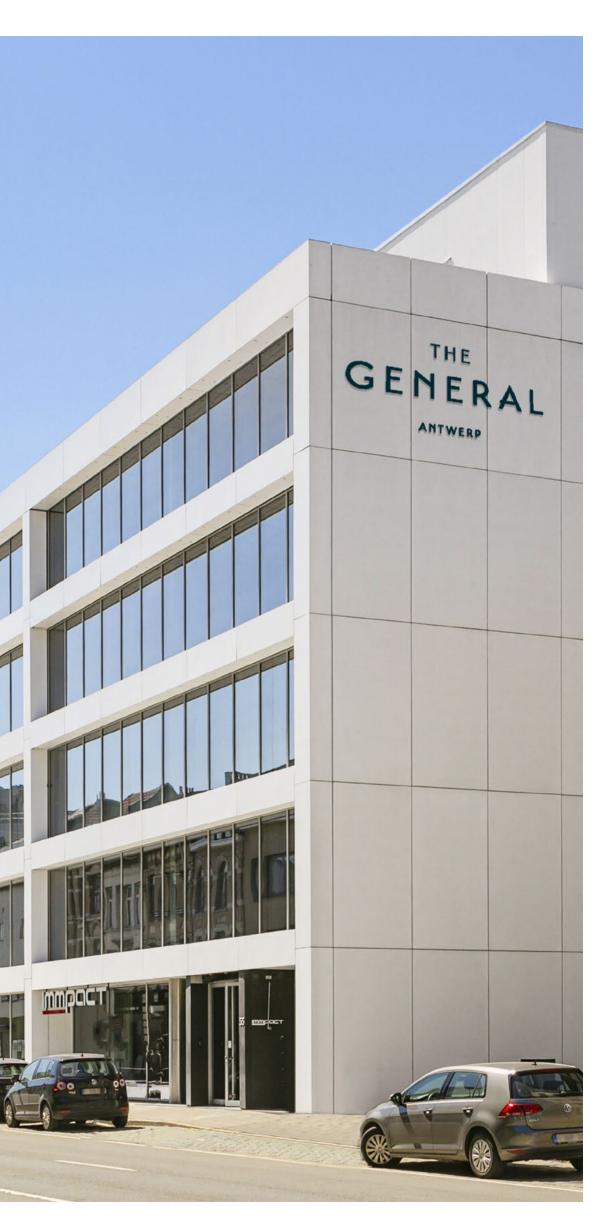

#### THE GENERAL Ide-tjenerall • antwerp

Smart and efficient offices n the city centre of Antwerp.

# the \_\_\_\_\_\_

- Central location on "Generaal Lemanstraat", one of the main access roads of Antwerp
- Extensive parking ratio (1/45m<sup>2</sup>)
- Completely renewed office building (2020)
- ► Total surface area of 7,935m<sup>2</sup> spread over 6 floors
- Numerous surface possibilities as from ± 121m<sup>2</sup> up to ± 1.493m<sup>2</sup> per floor
- Unique outdoor spaces
- ► Private terraces of 46m<sup>2</sup> on each floor (building B)
- Communal terrace on the ground floor
- Timing of availability: as from Q4 2020
- Shared meeting- and conference services
- High quality technical equipment
- Visibility when leaving the city centre