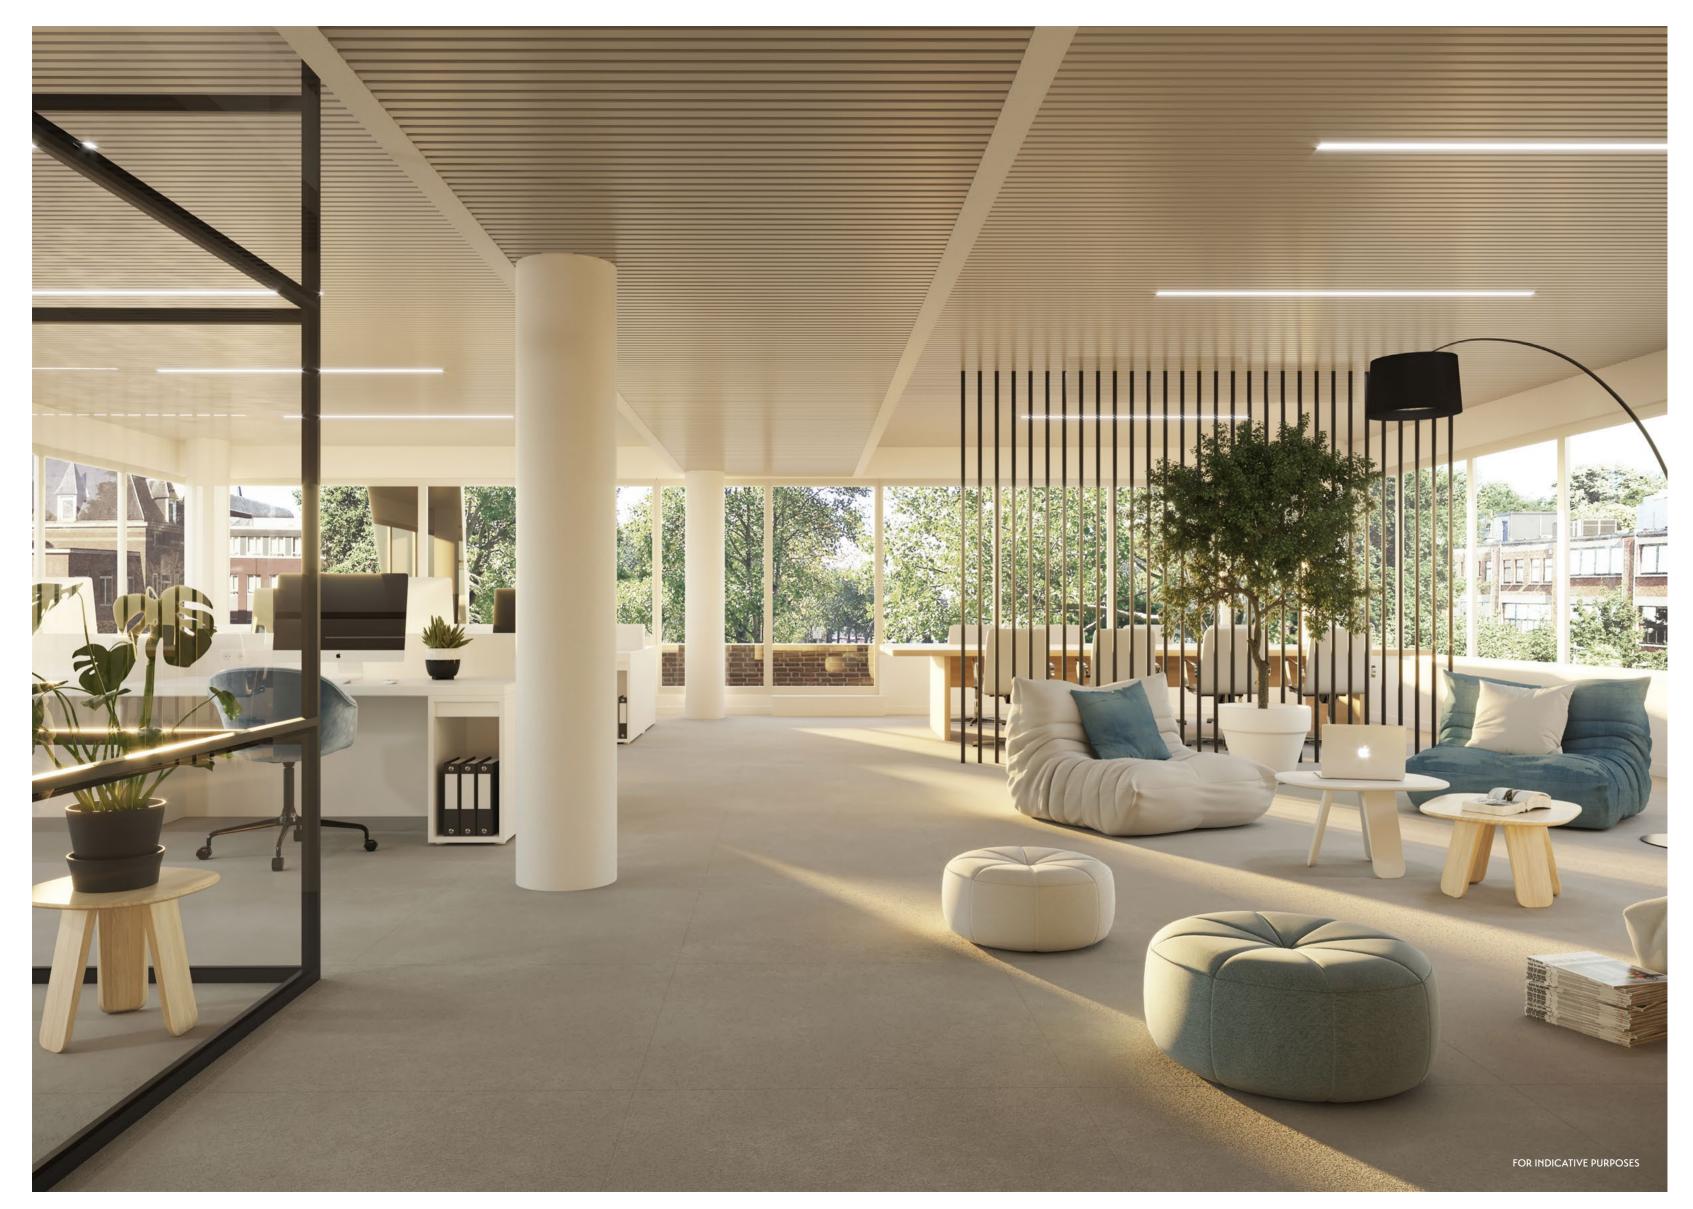

#### THE GENERAL Ide-tjenerall • antwerp

Smart and efficient offices n the city centre of Antwerp.

# the \_\_\_\_\_\_

- Central location on "Generaal Lemanstraat", one of the main access roads of Antwerp
- Extensive parking ratio (1/45m<sup>2</sup>)
- Completely renewed office building (2020)
- ► Total surface area of 7,935m<sup>2</sup> spread over 6 floors
- Numerous surface possibilities as from ± 121m<sup>2</sup> up to ± 1.493m<sup>2</sup> per floor
- Unique outdoor spaces
- ► Private terraces of 46m<sup>2</sup> on each floor (building B)
- Communal terrace on the ground floor
- Timing of availability: as from Q4 2020
- Shared meeting- and conference services
- High quality technical equipment
- Visibility when leaving the city centre