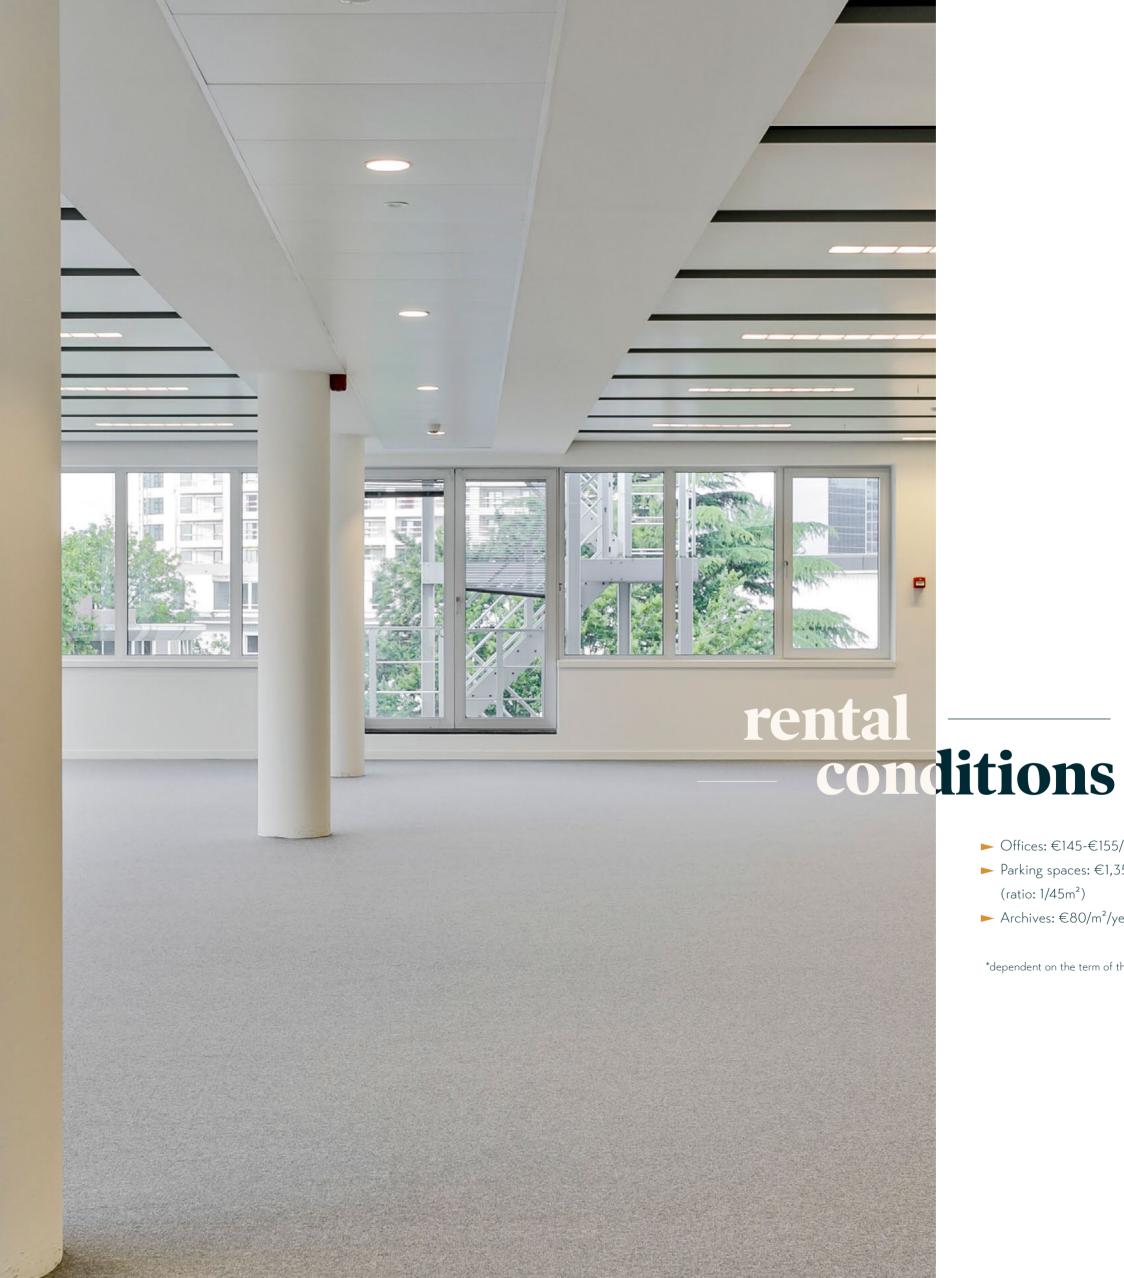

TOTAL AVAILABLE SURFACE ± 2.597m<sup>2</sup>

PAGE 17

- ► Offices: €145-€155/m²/year\* ► Parking spaces: €1,350/place/year
- (ratio: 1/45m<sup>2</sup>)
- ► Archives: €80/m²/year

\*dependent on the term of the lease