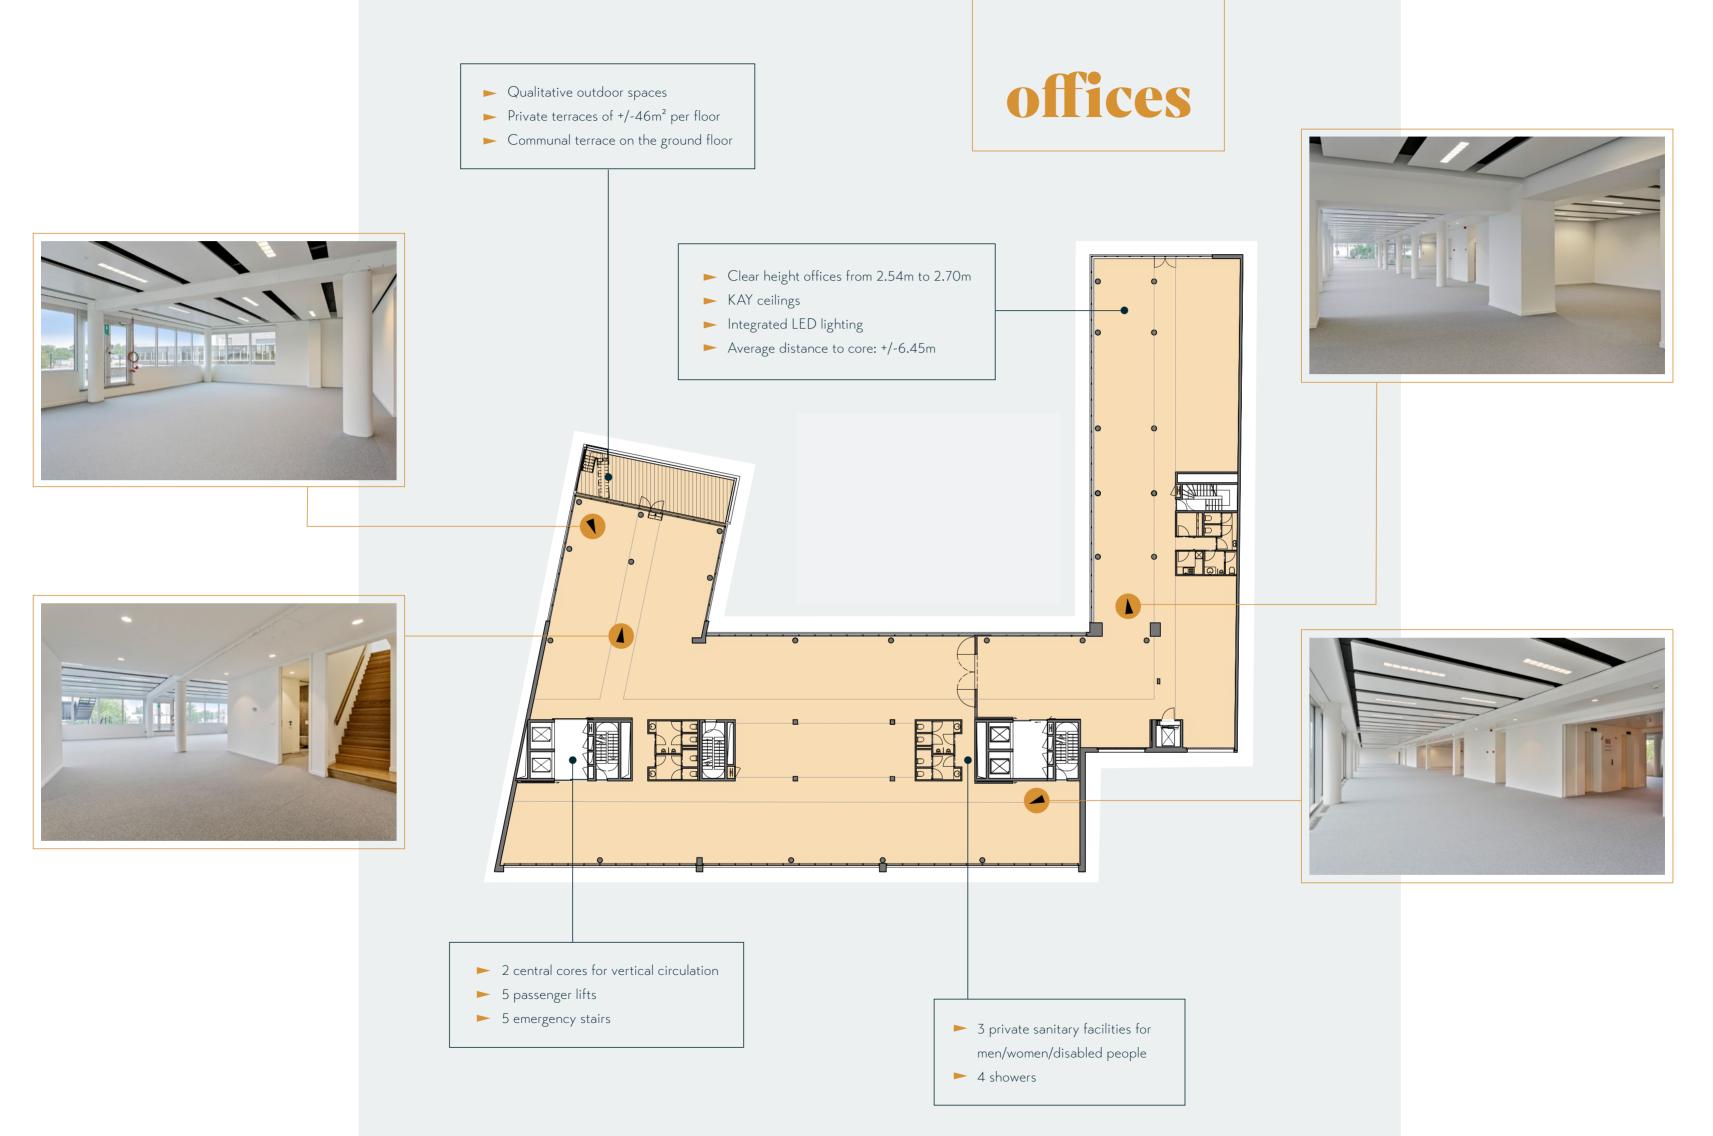

# the \_\_\_\_\_\_

- Central location on "Generaal Lemanstraat", one of the main access roads of Antwerp
- Extensive parking ratio (1/45m<sup>2</sup>)
- Completely renewed office building (2020)
- ► Total surface area of 7,935m<sup>2</sup> spread over 6 floors
- Numerous surface possibilities as from ± 121m<sup>2</sup> up to ± 1.493m<sup>2</sup> per floor
- Unique outdoor spaces
- ► Private terraces of 46m<sup>2</sup> on each floor (building B)
- Communal terrace on the ground floor
- Timing of availability: as from Q4 2020
- Shared meeting- and conference services
- High quality technical equipment
- Visibility when leaving the city centre

### areas

- Independent office building
- 7.935m<sup>2</sup> office space
- ► 6 floors

\* ± 46m² TERRACE

| UILDING B                          | BUILDING C | BUILDING D | TOTAL AVAILABLE<br>PER FLOOR (combinable) |
|------------------------------------|------------|------------|-------------------------------------------|
| ± 99*                              | LET        |            | ± 99                                      |
| ± 344*                             | LET        |            | ± 344                                     |
| LET IN OPTION                      |            |            | 0                                         |
|                                    | ± 1.089    |            | ± 1.089                                   |
|                                    | ± 1.065    |            | ± 1.065                                   |
| er                                 |            | LET        | 0                                         |
| o 1/45m² – shower rooms – archives |            |            |                                           |