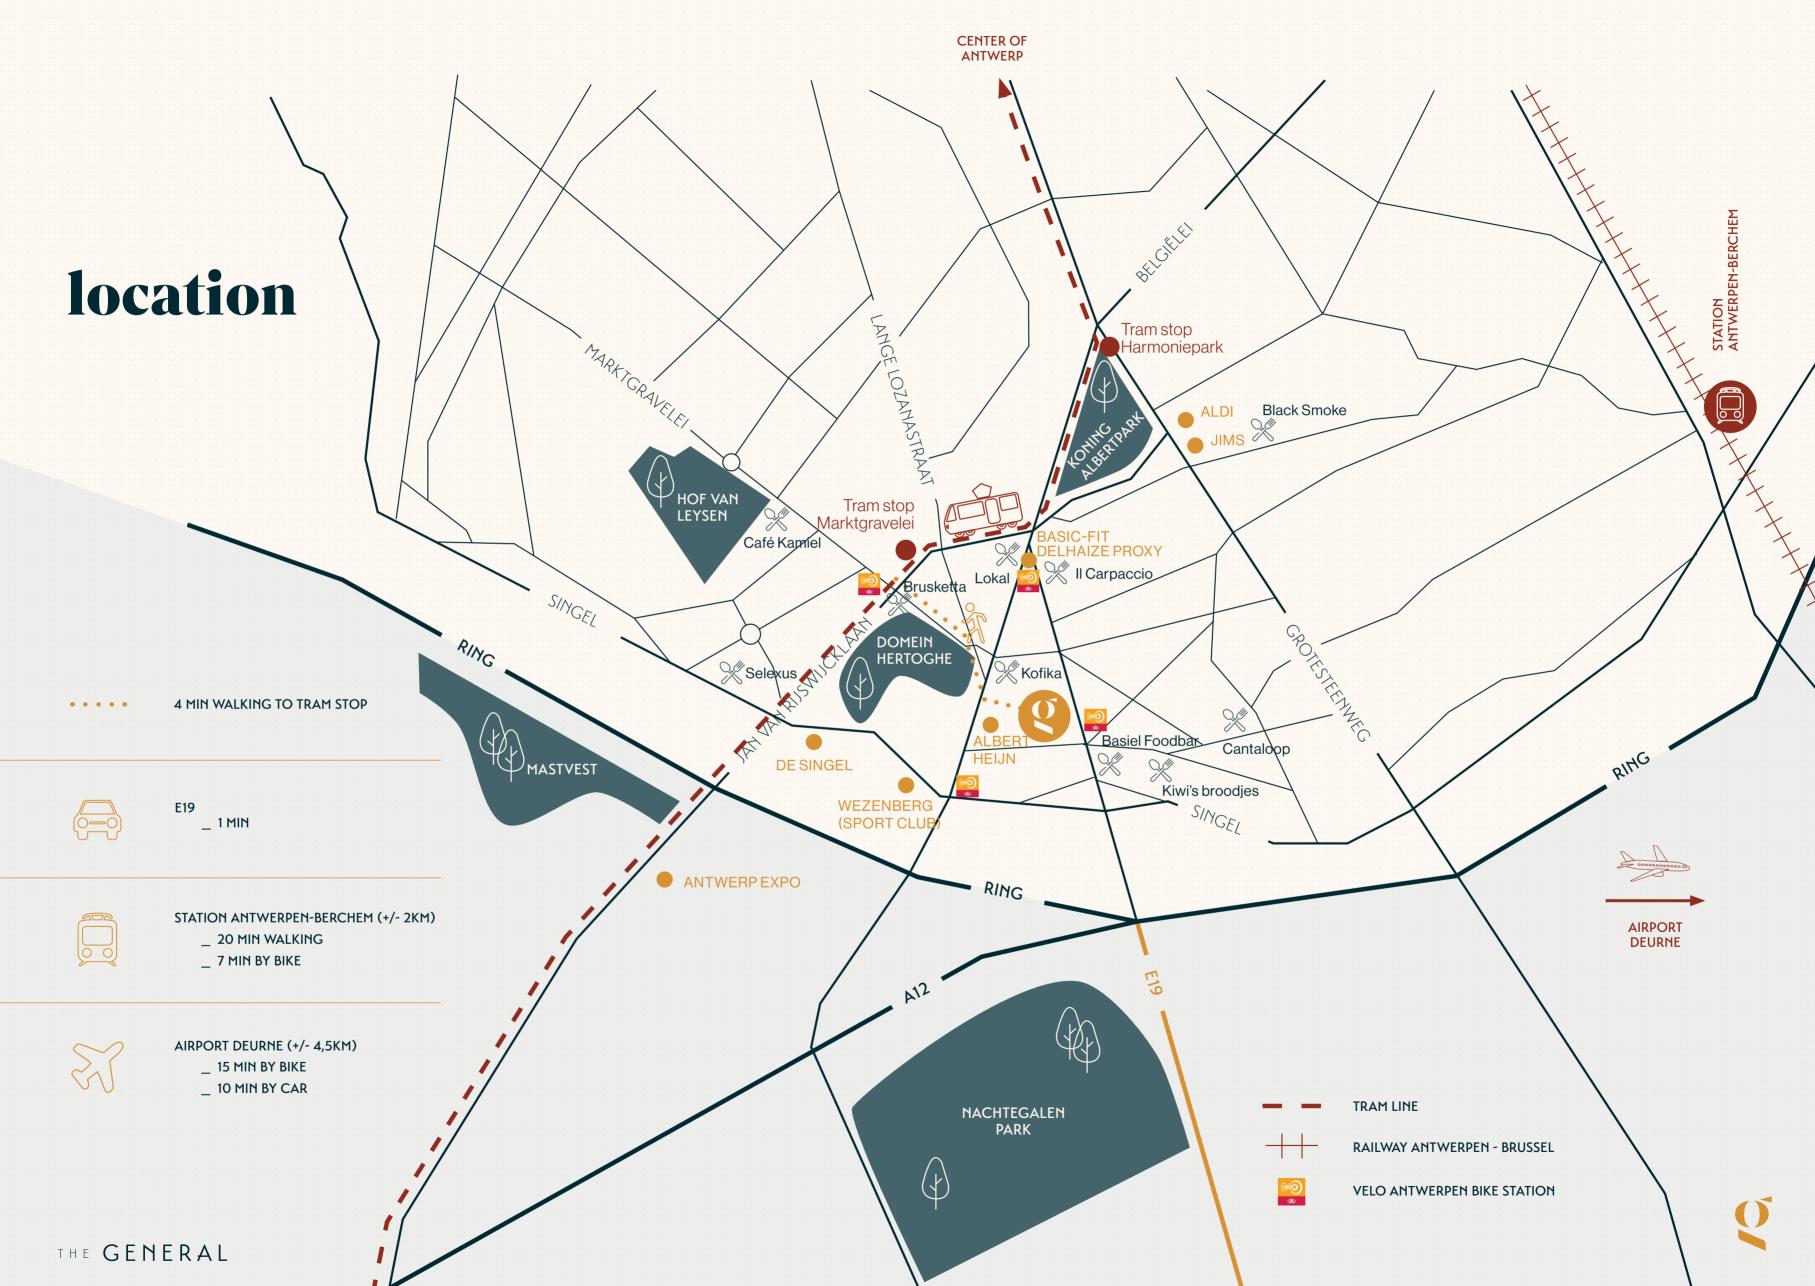

# the \_\_\_\_\_\_

- Central location on "Generaal Lemanstraat", one of the main access roads of Antwerp
- Extensive parking ratio (1/45m<sup>2</sup>)
- Completely renewed office building (2020)
- ► Total surface area of 7,935m<sup>2</sup> spread over 6 floors
- Numerous surface possibilities as from ± 121m<sup>2</sup> up to ± 1.493m<sup>2</sup> per floor
- Unique outdoor spaces
- ► Private terraces of 46m<sup>2</sup> on each floor (building B)
- Communal terrace on the ground floor
- Timing of availability: as from Q4 2020
- Shared meeting- and conference services
- High quality technical equipment
- Visibility when leaving the city centre