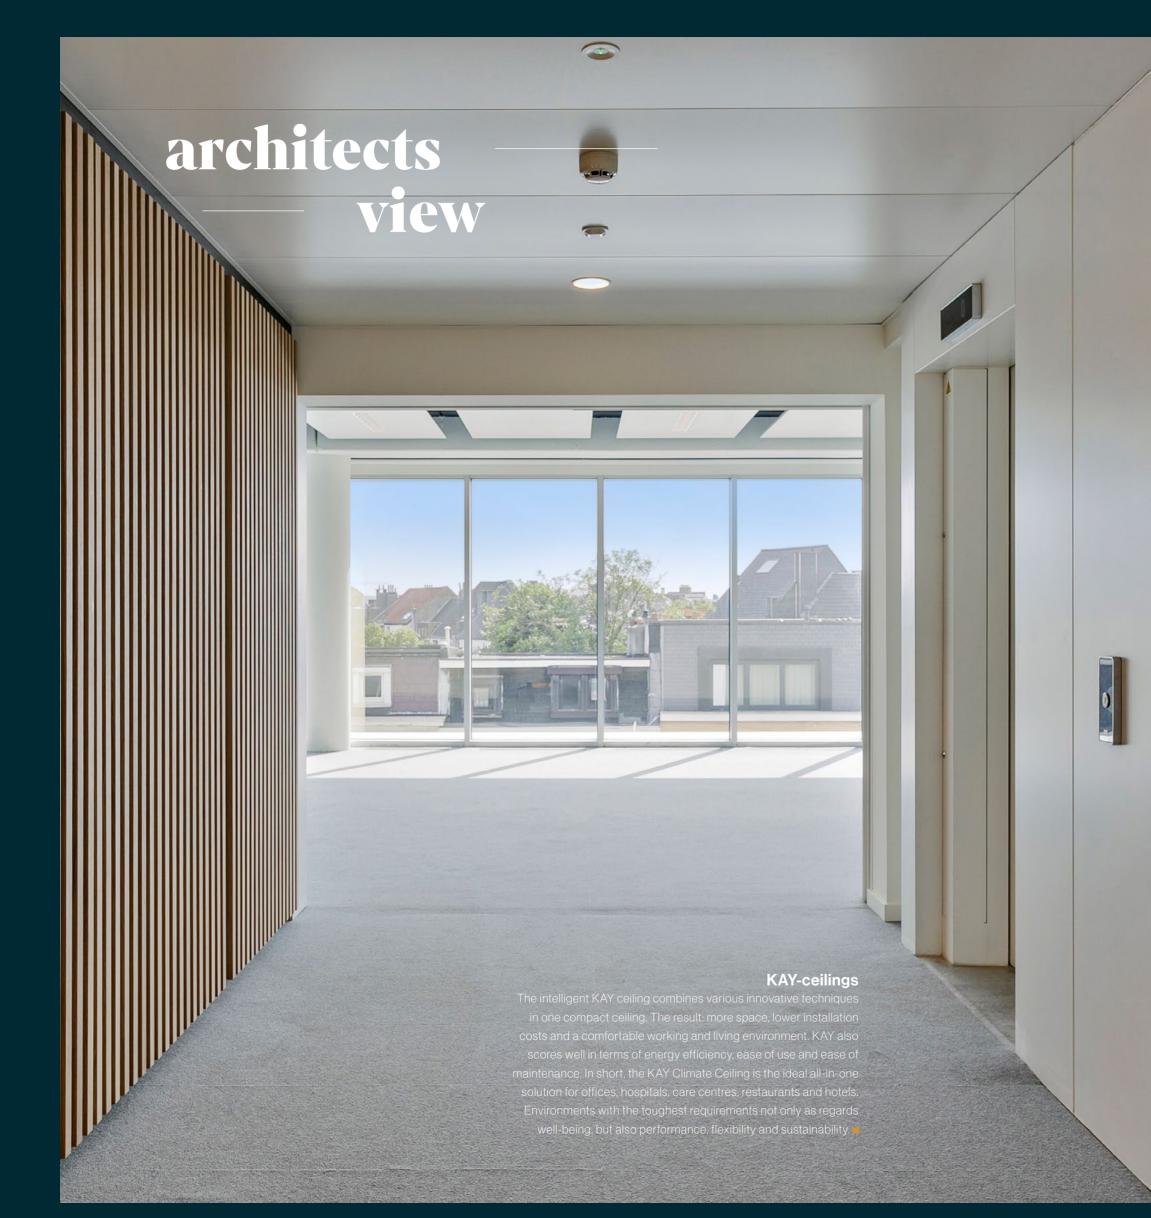

#### technical

ventilation

40m<sup>3</sup>/h of fresh air per person

lighting integrated LED lighting

o Offices: 500 lux o Common areas: 150 lux o Sanitary equipment/lifts/ archives: 200 lux

#### fire safety

1 smoke detector per 40m<sup>2</sup>

**showers** 4 showers m/v

window modulation 94cm – 125cm

10 charging points for electric cars local management of heating, cooling and lighting thanks to numerous sensors that optimise energy consumption

#### flooring

o Offices: carpet tiles provide excellent acoustics and walking comfort, are
easy to install and replace and therefore both durable and easy to maintain.
o Common rooms/sanitary:
microtopping is a durable polymercement application with a unique

concrete look, has a very high wear resistance and is easy to maintain.

PAGE 11