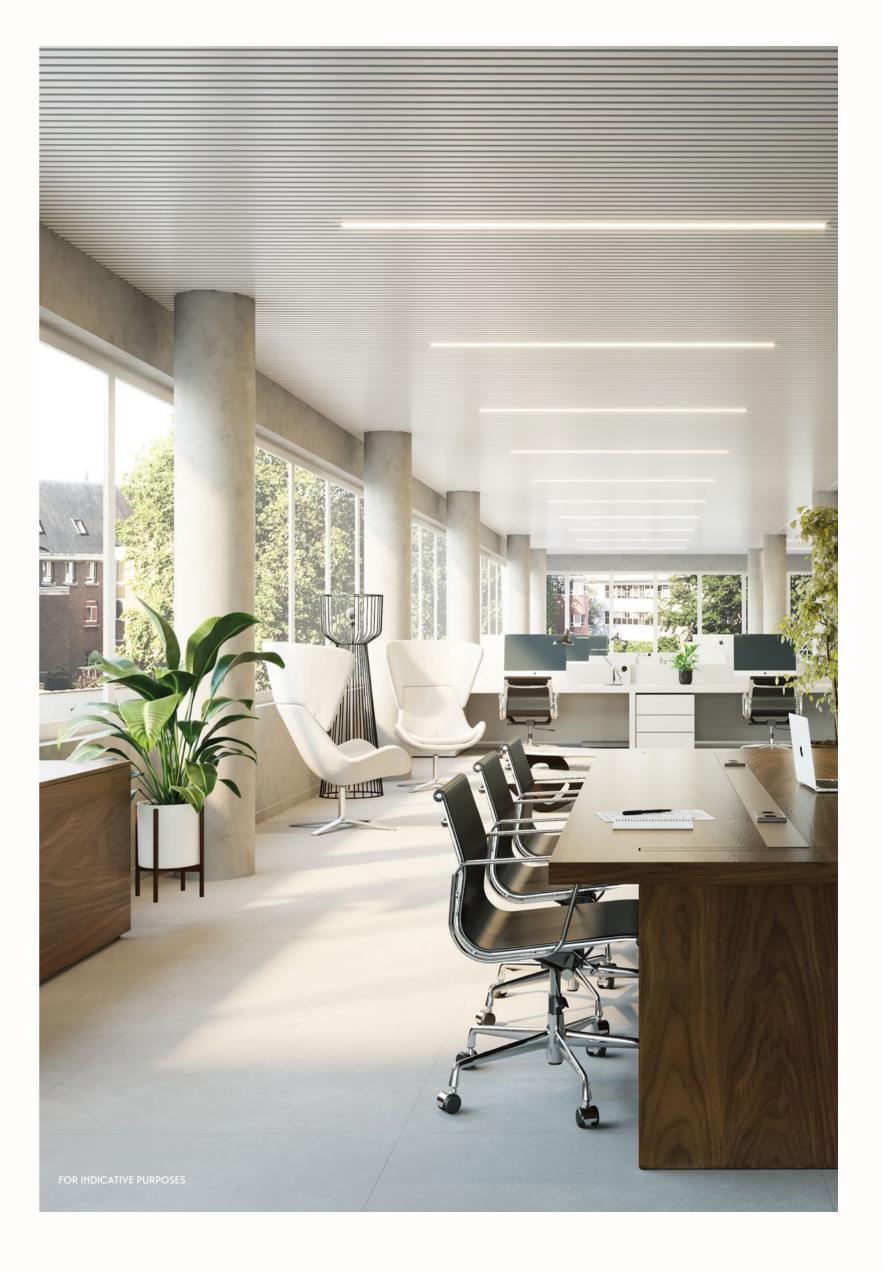

#### THE GENERAL Ide-tjenerall • antwerp

Smart and efficient offices n the city centre of Antwerp.

# the \_\_\_\_\_\_

- Central location on "Generaal Lemanstraat", one of the main access roads of Antwerp
- Extensive parking ratio (1/45m<sup>2</sup>)
- Completely renewed office building (2020)
- ► Total surface area of 7,935m<sup>2</sup> spread over 6 floors
- Numerous surface possibilities as from ± 121m<sup>2</sup> up to ± 1.493m<sup>2</sup> per floor
- Unique outdoor spaces
- ► Private terraces of 46m<sup>2</sup> on each floor (building B)
- Communal terrace on the ground floor
- Timing of availability: as from Q4 2020
- Shared meeting- and conference services
- High quality technical equipment
- Visibility when leaving the city centre