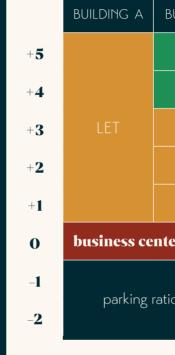

### areas

- Independent office building
- 7.935m<sup>2</sup> office space
- ► 6 floors

\* ± 46m² TERRACE

| UILDING B                          | BUILDING C | BUILDING D | TOTAL AVAILABLE<br>PER FLOOR (combinable) |
|------------------------------------|------------|------------|-------------------------------------------|
| ± 99*                              | LET        |            | ± 99                                      |
| ± 344*                             | LET        |            | ± 344                                     |
| LET IN OPTION                      |            |            | 0                                         |
|                                    | ± 1.089    |            | ± 1.089                                   |
|                                    | ± 1.065    |            | ± 1.065                                   |
| er                                 |            | LET        | 0                                         |
| o 1/45m² – shower rooms – archives |            |            |                                           |

TOTAL AVAILABLE SURFACE ± 2.597m<sup>2</sup>

PAGE 17

- ► Offices: €145-€155/m²/year\* ► Parking spaces: €1,350/place/year
- (ratio: 1/45m<sup>2</sup>)
- ► Archives: €80/m²/year

\*dependent on the term of the lease